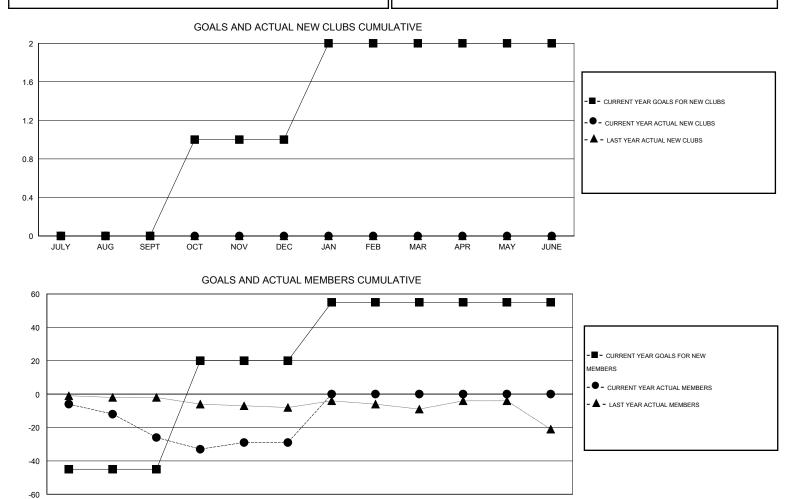

## GMT: CHRIS LEWIS

| -             |                  | Clubs             |                  |                  | Members               |                    |                                     |                    |                  |  |
|---------------|------------------|-------------------|------------------|------------------|-----------------------|--------------------|-------------------------------------|--------------------|------------------|--|
|               | RESU             | LTS FOR 2016-2017 |                  |                  | RESULTS FOR 2016-2017 |                    |                                     |                    |                  |  |
| QUARTER       | NEW CLUB<br>GOAL | NEW CLUBS         | DROPPED<br>CLUBS | NET<br>GAIN/LOSS | QUARTER               | NEW MEMBER<br>GOAL | CHARTER AND<br>NEW MEMBERS<br>ADDED | DROPPED<br>MEMBERS | NET<br>GAIN/LOSS |  |
| JULY/AUG/SEPT | 0                | 0                 | 0                | 0                | JULY/AUG/SEPT         | -45                | 10                                  | 36                 | -26              |  |
| OCT/NOV/DEC   | 1                | 0                 | 0                | 0                | OCT/NOV/DEC           | 65                 | 29                                  | 32                 | -3               |  |
| JAN/FEB/MAR   | 1                | 0                 | 0                | 0                | JAN/FEB/MAR           | 35                 | 0                                   | 0                  | 0                |  |
| APR/MAY/JUNE  | 0                | 0                 | 0                | 0                | APR/MAY/JUNE          | 0                  | 0                                   | 0                  | 0                |  |